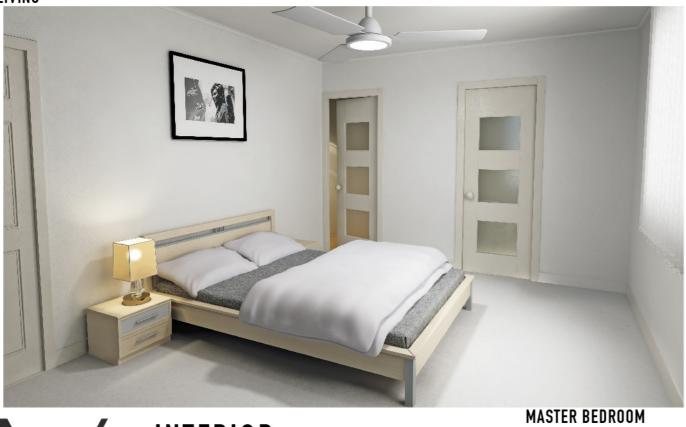

Upper Floor Area: 55.9 Lower Floor Area: 40.9 Garage Area: 20.1 Balcony Area: 2.7 Porch Area: 2.3 Total Area: 121.9 m2

V E N U S C A P A L A B A

INTERIOR

BEDROOM 2

BATHROOM