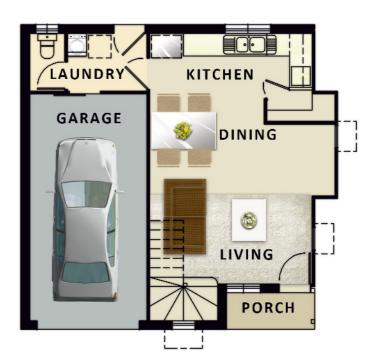

SITE PLAN

**UPPER FLOOR PLAN** 

LOWER FLOOR PLAN

Upper Floor Area: 56.4 Lower Floor Area: 41.3 Garage Area: 20.7 Balcony Area: 2.4 Porch Area: 2.3 Total Area: 123.1 m2

**UPPER FLOOR PLAN** 

**LOWER FLOOR PLAN** 

Upper Floor Area: 55.9 Lower Floor Area: 40.9 Garage Area: 20.1 Balcony Area: 2.7 Porch Area: 2.3 Total Area: 121.9 m2

V E N U S C A P A L A B A

INTERIOR

BEDROOM 2

BATHROOM