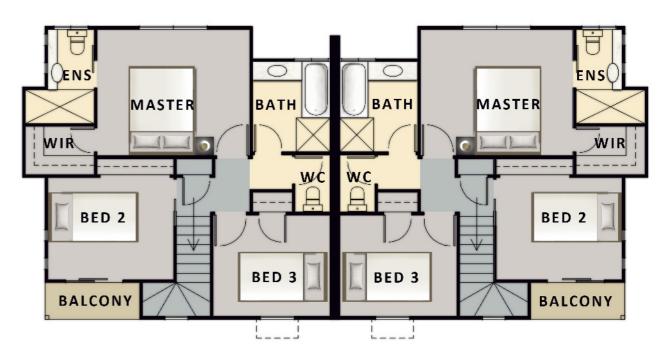

SITE PLAN

**UPPER FLOOR PLAN** 

LOWER FLOOR PLAN

Upper Floor Area: 56.4 Lower Floor Area: 41.3 Garage Area: 20.7 Balcony Area: 2.4 Porch Area: 2.3 Total Area: 123.1 m2

**UPPER FLOOR PLAN** 

**LOWER FLOOR PLAN** 

Upper Floor Area: 55.9 Lower Floor Area: 40.9 Garage Area: 20.1 Balcony Area: 2.7 Porch Area: 2.3 Total Area: 121.9 m2

V E N U S C A P A L A B A

INTERIOR

BEDROOM 2

BATHROOM