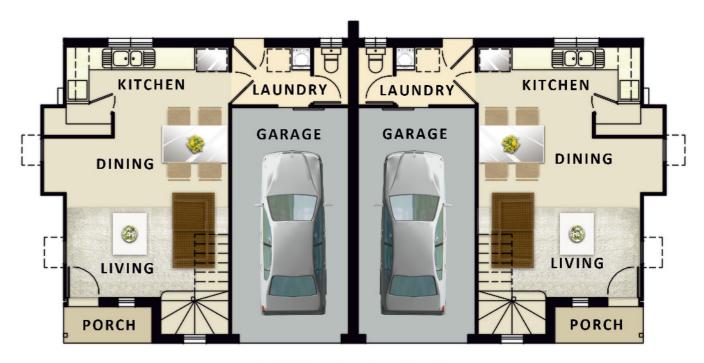

SITE PLAN

**UPPER FLOOR PLAN** 

LOWER FLOOR PLAN

Upper Floor Area: 56.4 Lower Floor Area: 41.3 Garage Area: 20.7 Balcony Area: 2.4 Porch Area: 2.3 Total Area: 123.1 m2

**UPPER FLOOR PLAN** 

**LOWER FLOOR PLAN** 

Upper Floor Area: 55.9 Lower Floor Area: 40.9 Garage Area: 20.1 Balcony Area: 2.7 Porch Area: 2.3 Total Area: 121.9 m2

V E N U S C A P A L A B A

INTERIOR

BEDROOM 2

BATHROOM