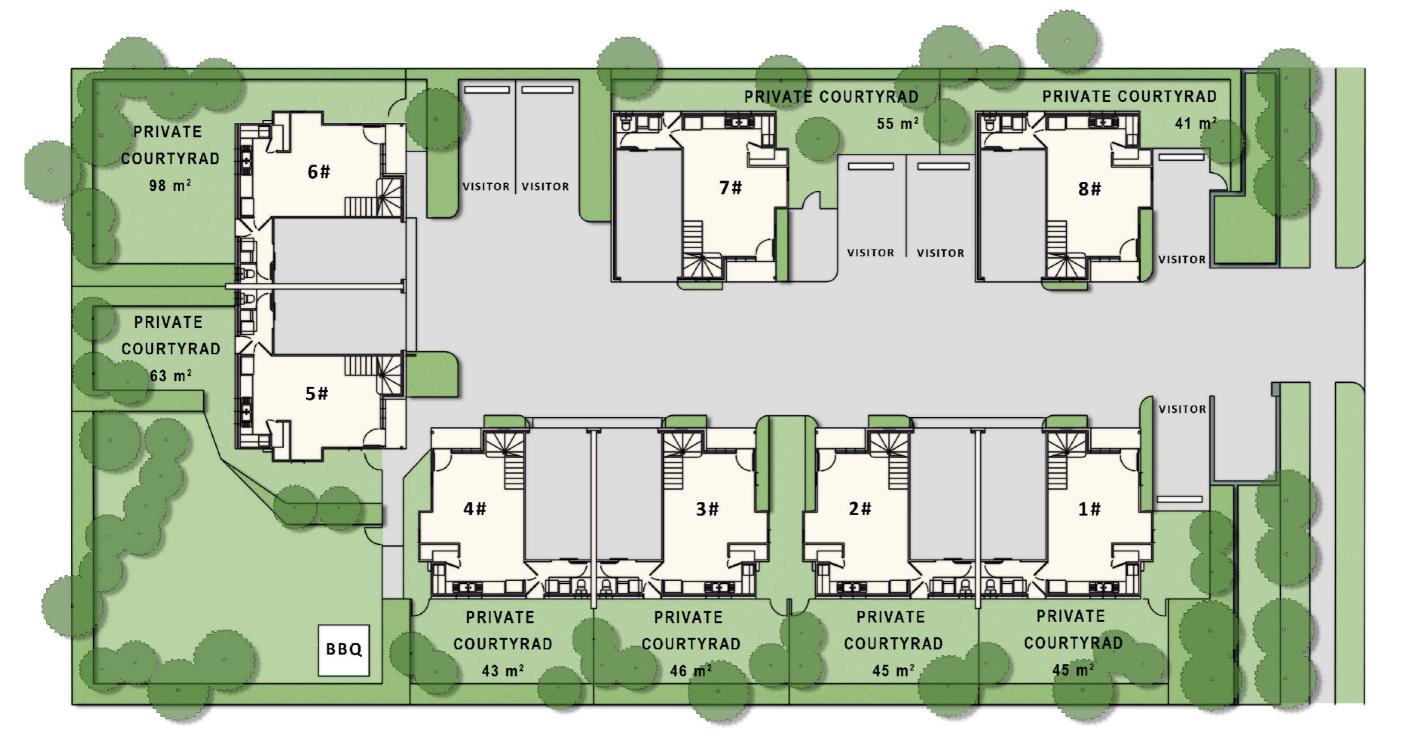

SITE PLAN

**UPPER FLOOR PLAN** 

LOWER FLOOR PLAN

Upper Floor Area: 56.4 Lower Floor Area: 41.3 Garage Area: 20.7 Balcony Area: 2.4 Porch Area: 2.3 Total Area: 123.1 m2

**UPPER FLOOR PLAN** 

**LOWER FLOOR PLAN** 

Upper Floor Area: 55.9 Lower Floor Area: 40.9 Garage Area: 20.1 Balcony Area: 2.7 Porch Area: 2.3 Total Area: 121.9 m2

V E N U S C A P A L A B A

INTERIOR

BEDROOM 2

BATHROOM