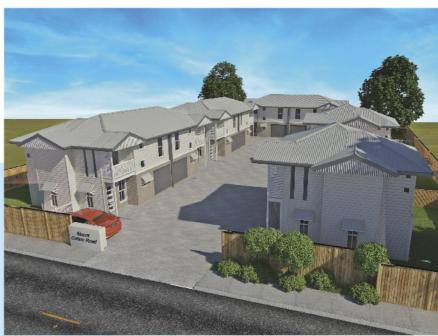

SITE PLAN

**UPPER FLOOR PLAN** 

LOWER FLOOR PLAN

Upper Floor Area: 56.4 Lower Floor Area: 41.3 Garage Area: 20.7 Balcony Area: 2.4 Porch Area: 2.3 Total Area: 123.1 m2

**UPPER FLOOR PLAN** 

**LOWER FLOOR PLAN** 