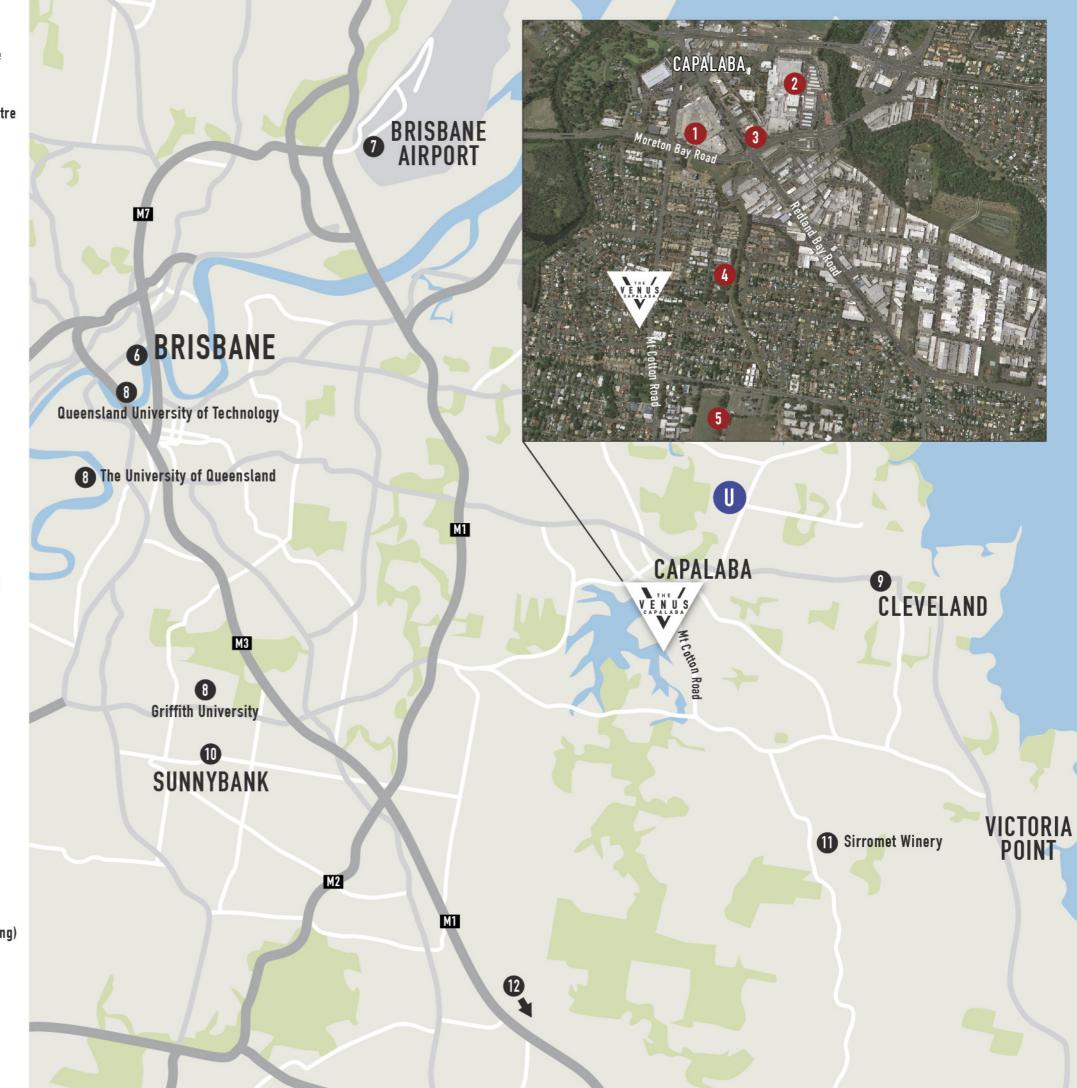

- Capalaba Park Shopping Centre
- 2 Capalaba Central Shopping Centre
- ▼ Two Major Shopping Centres provide all your daily need:
- Woolworths
- Coles
- Target
- Big W
- Kmart
- Harvey Norman
- Aldi
- Redland City Council /
  Capalaba Bus Interchange
- Capalaba Child Care Centres
- Capalaba State College
  Primary to Year 12 School
- 6 Brisbane City (20 mins)
- 7 Brisbane International Airport (15 mins)
- 8 Three Famous Universities (15-25 mins)
- 9 Cleveland (6 mins)
- Sunnybank (15 mins)
- Sirromet Winery (10 mins) 850 Mt Cotton Road
- To Gold Coast (45 mins)
- Capalaba University (Planning)
  (3 mins)