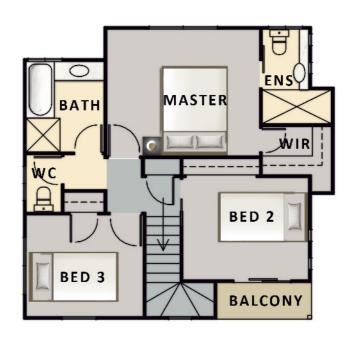

SITE PLAN

**UPPER FLOOR PLAN** 

LOWER FLOOR PLAN

Upper Floor Area: 56.4 Lower Floor Area: 41.3 Garage Area: 20.7 Balcony Area: 2.4 Porch Area: 2.3 Total Area: 123.1 m2

**UPPER FLOOR PLAN** 

**LOWER FLOOR PLAN** 

Upper Floor Area: 55.9 Lower Floor Area: 40.9 Garage Area: 20.1 Balcony Area: 2.7 Porch Area: 2.3 Total Area: 121.9 m2

V E N U S C A P A L A B A

INTERIOR

BEDROOM 2

BATHROOM